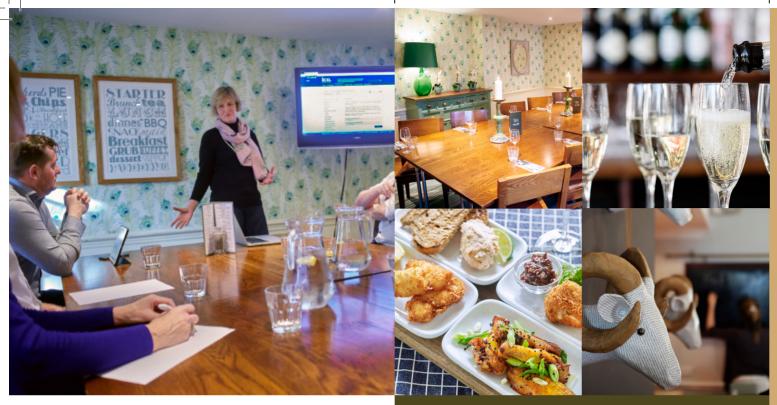

# The Fleece

The Fleece overlooks the expanse of Witney's beautiful Church Green. Whether you use us for a dinner party, a business meeting or just a good old fashioned drinking hole, we will make you and your guests feel as if they are at home. For more private occasions, make the most of our private dining room, the Green Room. Whether your event is social or professional, a dinner or a do, pop-in and find out what we can do for you.

# Special Occasions

Take a few steps across the courtyard to a little bit of something extra special in Witney. From anniversary dinners to birthday lunches, cocktail and canapé receptions to christenings, our private dining room is a versatile space, seating up to 22. Our head chef and his skilled team can tailor a menu to your needs. Should you be planning a late one, we also have 10 en-suite rooms above the pub for your guests to lay their heads.