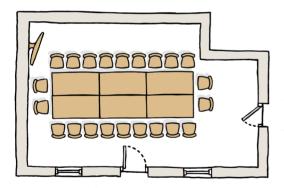

Gather up to 22 friends or colleagues around one table, host a standing coffee morning, or celebrate a buffet and drinks party of up to 30.

For more information, please visit: www.fleecewitney.co.uk

# Special Occasions

Take a few steps across the courtyard to a little bit of something extra special in Witney. From anniversary dinners to birthday lunches, cocktail and canapé receptions to christenings, our private dining room is a versatile space, seating up to 22. Our head chef and his skilled team can tailor a menu to your needs. Should you be planning a late one, we also have 10 en-suite rooms above the pub for your guests to lay their heads.